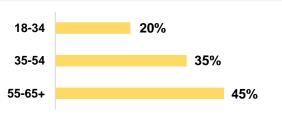

### **Popular Programming**

PGA Championship U.S. Open The Open Championship

Holiday, Romance, Drama & Family TV

Male: 31% | Female: 69%