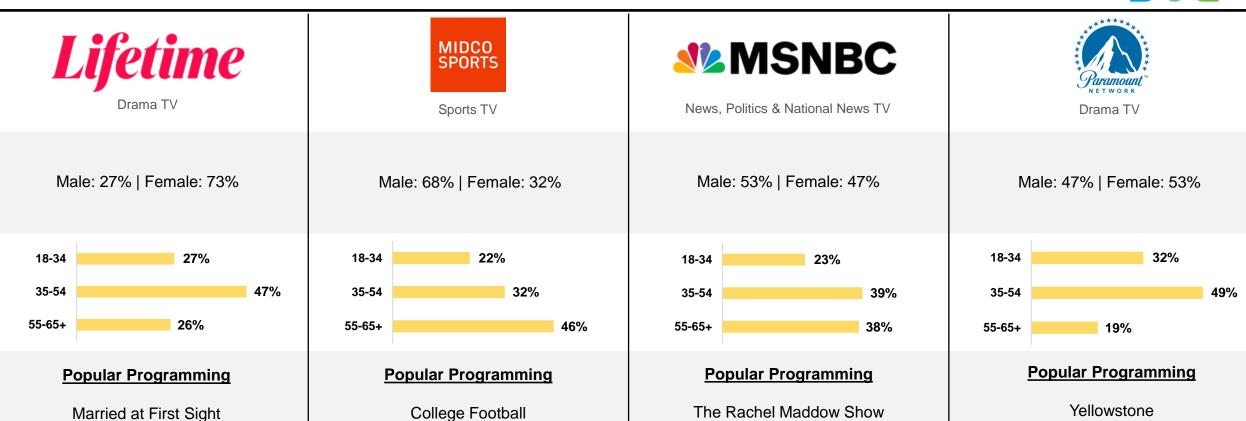

### **Popular Programming**

Chesapeake Shores Golden Girls Movies

Male: 37% | Female: 63%

#### **Popular Programming**

House Hunters Love It Or List It My Lottery Dream Home

Special Interest, Factual & Educational TV

Male: 57% | Female: 43%

The Last Word With Lawrence O'Donnell

Deadline: White House

Male: 55% | Female: 45%

### **Popular Programming**

The Big Bang Theory
Full Frontal With Samantha Bee
Friends

Special Interest, Factual & Educational TV

Male: 27% | Female: 73%