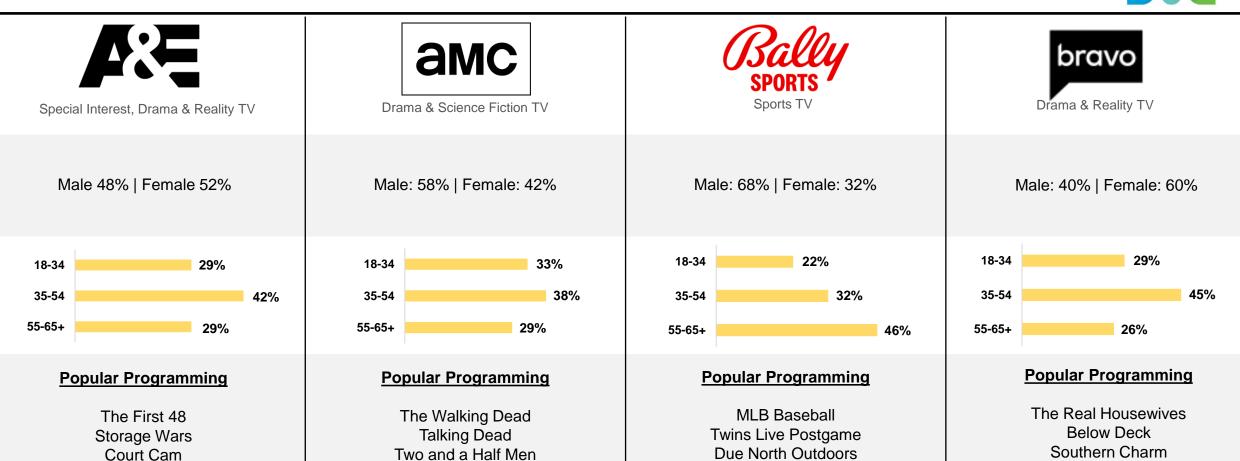

# **Profiles & Programming Hits**

Male: 55% | Female: 45%

## **Popular Programming**

Anderson Cooper 360 CNN Tonight CNN Newsroom

Special Interest, Factual & Educational TV

Male: 50% | Female: 50%

### **Popular Programming**

Deadliest Catch Gold Rush Expedition Unknown

Sports TV

Male: 70% | Female: 30%

#### **Popular Programming**

Monday Night Football
SportsCenter with Scott Van Pelt
NBA Playoff

Sports TV

Male: 70% | Female: 30%

### **Popular Programming**

College Football
NCAA Women's Basketball Tournament
MNF w/ Peyton and Eli

Diners, Drive-Ins and Dives

Movies

**Tucker Carlson Tonight** 

Male: 77% | Female: 23%