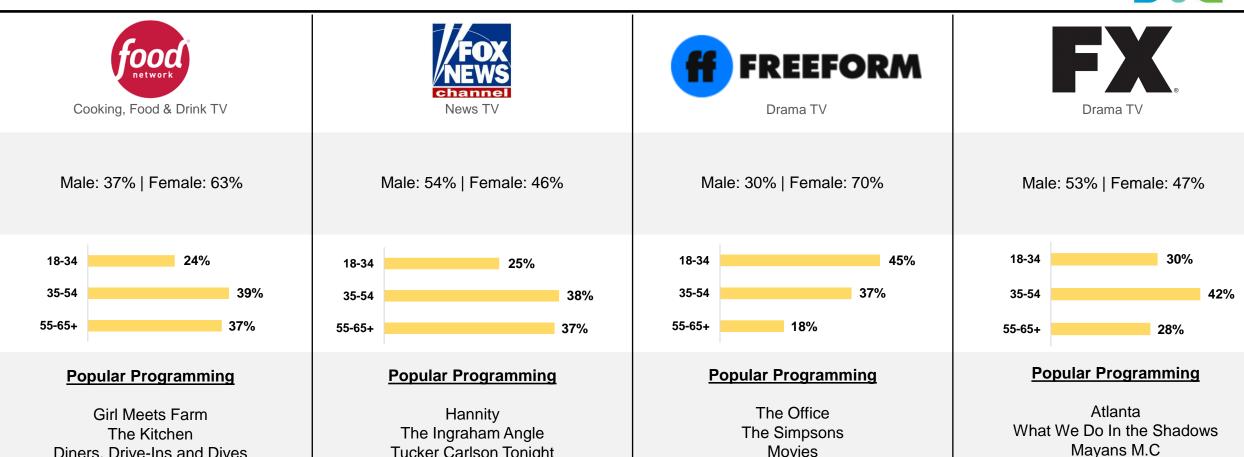

### **Popular Programming**

Chesapeake Shores Golden Girls Movies

Male: 37% | Female: 63%

#### **Popular Programming**

House Hunters Love It Or List It My Lottery Dream Home

Special Interest, Factual & Educational TV

Male: 57% | Female: 43%

The Last Word With Lawrence O'Donnell

Deadline: White House

Male: 55% | Female: 45%

### **Popular Programming**

The Big Bang Theory
Full Frontal With Samantha Bee
Friends

Special Interest, Factual & Educational TV

Male: 27% | Female: 73%

### **Popular Programming**

Dr. Pimple Popper 90 Day Fiancé My Big Fat Fabulous Life

Male: 60% | Female: 40%

#### **Popular Programming**

NBA Basketball NHL Hockey Movies

Drama TV

Male: 52% | Female: 48%

#### **Popular Programming**

Nascar Cup Series WWE Monday Night Raw Law & Order