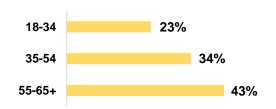

### **Popular Programming**

PGA Championship U.S. Open The Open Championship

Holiday, Romance, Drama & Family TV

Male: 31% | Female: 69%