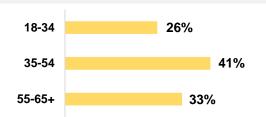

### **Popular Programming**

College Football
NCAA Women's Basketball Tournament
MNF w/ Peyton and Eli

Diners, Drive-Ins and Dives

Movies

**Tucker Carlson Tonight** 

Male: 77% | Female: 23%