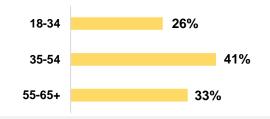

#### **Popular Programming**

NBA Basketball NHL Hockey Movies

Drama TV

Male: 52% | Female: 48%

#### **Popular Programming**

Nascar Cup Series WWE Monday Night Raw Law & Order