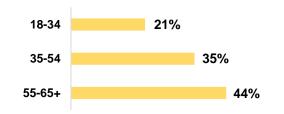

### **Popular Programming**

College Football
NCAA Women's Basketball Tournament
MNF w/ Peyton and Eli

Diners, Drive-Ins and Dives

Movies

**Tucker Carlson Tonight** 

Male: 77% | Female: 23%